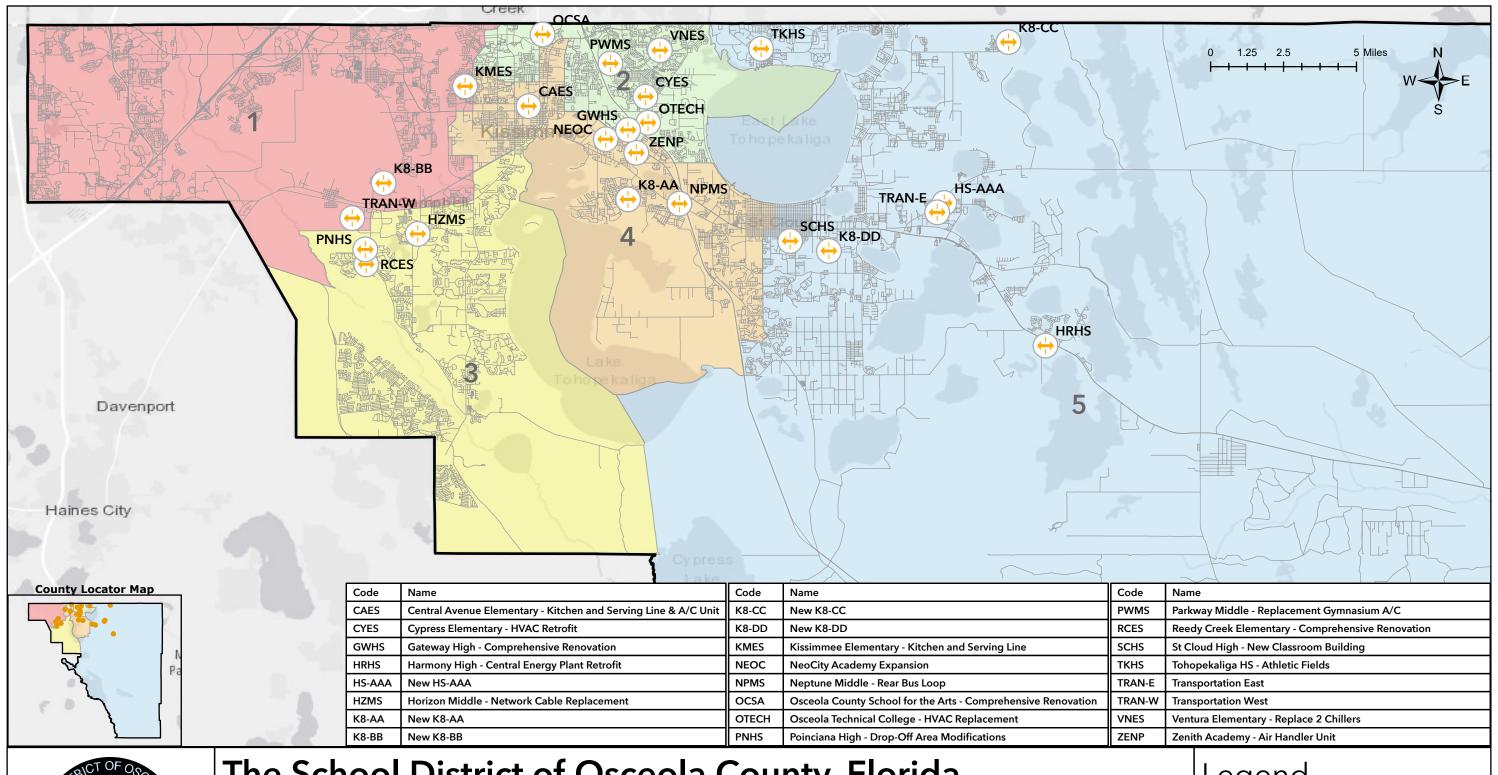

Revised: 3/20/2024 - 8:00 AM

By: R. Newton

## The School District of Osceola County, Florida Active and Future Construction Projects

Legend

(+) Construction Site

Disclaimer: All data, information, and maps are provided "as is" without any warranty or representation of accuracy, timeliness, or completeness. The School District of Osceola County, Florida (the "School District") cannot accept any responsibility for errors, omissions, or positional accuracy. The School District specifically disclaims any warranty, either expressed or implied, including, without limitation, the implied warranties of merchantability and fitness for a particular purpose. The burden of determining accuracy, timeliness, merchantability, and fitness for a particular use rests solely on the requestor, and the requestor assumes all risk as to quality and performance. In no event will the School District or its staff be liable for any direct, incidental, special, consequential, or other damages, including without limitation, loss of profit, arising out of the use of the data, information, and maps even if the School District has been advised of the possibility of such damages. The requestor acknowledges and accepts the limitations of the data, information, and maps, including, without limitation, the fact that the data, information, and maps are dynamic and are in a constant state of maintenance, correction, and update.